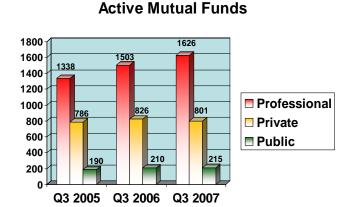

## **Investment Business**

| Investment Business Division Statistics |            |            |            |                                           |
|-----------------------------------------|------------|------------|------------|-------------------------------------------|
|                                         | Qtr 3 2007 | Qtr 2 2007 | Qtr 3 2006 | Cumulative* as at<br>30 September<br>2007 |
| Managers                                | 26         | 13         | 18         | 462                                       |
| Administrators                          | 0          | 0          | 0          | 36                                        |
| Managers/<br>Administrators             | 0          | 0          | 0          | 47                                        |
| Professional                            | 83         | 81         | 63         | 1626                                      |
| Private                                 | 11         | 26         | 22         | 801                                       |
| Public                                  | 6          | 2          | 10         | 215                                       |
|                                         |            |            |            |                                           |

<sup>\*</sup> These figures represent active entities.

# **Active Mutual Funds**