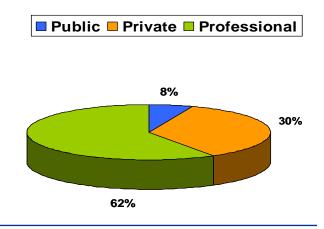

## **Investment Business**

| Investment Business Division Statistics |            |            |            |                                           |
|-----------------------------------------|------------|------------|------------|-------------------------------------------|
|                                         | Qtr 3 2007 | Qtr 2 2007 | Qtr 3 2006 | Cumulative* as at<br>30 September<br>2007 |
| Managers                                | 26         | 13         | 18         | 462                                       |
| Administrators                          | 0          | 0          | 0          | 36                                        |
| Managers/<br>Administrators             | 0          | 0          | 0          | 47                                        |
| Professional                            | 83         | 81         | 63         | 1626                                      |
| Private                                 | 11         | 26         | 22         | 801                                       |
| Public                                  | 6          | 2          | 10         | 215                                       |
|                                         |            |            |            |                                           |

<sup>\*</sup> These figures represent active entities.

# **Active Mutual Funds**