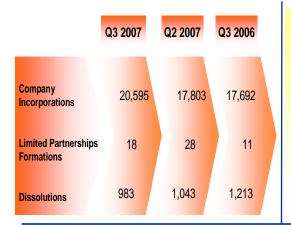

# **Registry of Corporate Affairs**

| Cumulative as at 30 September 2007 |         |  |  |
|------------------------------------|---------|--|--|
| BVI Business Companies             | 823,502 |  |  |
| Local Companies                    | 10,666  |  |  |
| Limited Partnerships 512           |         |  |  |

\* Company incorporations prior to 2006 include IBCs and local companies.