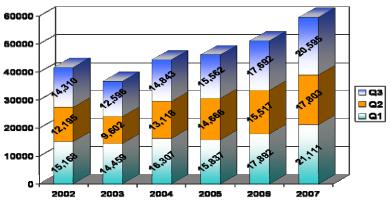

# **Registry of Corporate Affairs**

| Cumulative as at 30 September 2007 |         |  |  |
|------------------------------------|---------|--|--|
| BVI Business Companies             | 823,502 |  |  |
| Local Companies                    | 10,666  |  |  |
| Limited Partnerships 512           |         |  |  |

\* Company incorporations prior to 2006 include IBCs and local companies.