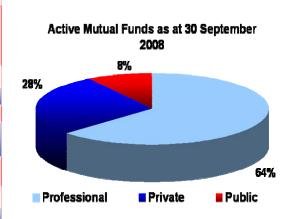

#### **Investment Business - Mutual Funds Sector**

| New Licences and Certificates Issued |              |            |            |                                           |
|--------------------------------------|--------------|------------|------------|-------------------------------------------|
|                                      | Qtr 3 2008   | Qtr 2 2008 | Qtr 3 2007 | Cumulative* as at<br>30 September<br>2008 |
| Licences                             |              |            |            |                                           |
| Managers                             | 10           | 9          | 26         | 489                                       |
| Administrators                       | 4            | 0          | 0          | 40                                        |
| Managers/<br>Administrators          | 0            | 1          | 0          | 47                                        |
| Total                                | 14           | 10         | 26         | 576                                       |
| Certificates of                      | of Recogniti | ion and Re | gistration |                                           |
| Professional                         | 75           | 77         | 83         | 1864                                      |
| Private                              | 21           | 16         | 11         | 831                                       |
| Public                               | 6            | 2          | 6          | 227                                       |
| Total                                | 102          | 95         | 100        | 2922                                      |