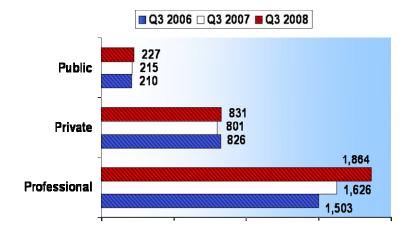

#### **Investment Business - Mutual Funds Sector**

| New Licences and Certificates Issued |              |            |            |                                           |
|--------------------------------------|--------------|------------|------------|-------------------------------------------|
|                                      | Qtr 3 2008   | Qtr 2 2008 | Qtr 3 2007 | Cumulative* as at<br>30 September<br>2008 |
| Licences                             |              |            |            |                                           |
| Managers                             | 10           | 9          | 26         | 489                                       |
| Administrators                       | 4            | 0          | 0          | 40                                        |
| Managers/<br>Administrators          | 0            | 1          | 0          | 47                                        |
| Total                                | 14           | 10         | 26         | 576                                       |
| Certificates of                      | of Recogniti | ion and Re | gistration |                                           |
| Professional                         | 75           | 77         | 83         | 1864                                      |
| Private                              | 21           | 16         | 11         | 831                                       |
| Public                               | 6            | 2          | 6          | 227                                       |
| Total                                | 102          | 95         | 100        | 2922                                      |