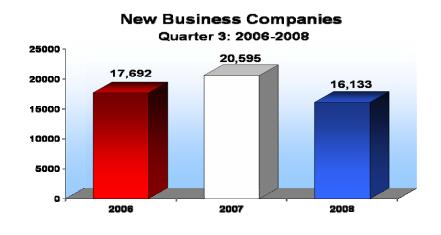

### New Registrations

|                        | Quarter 3<br>2008 | Quarter 2<br>2008 | Quarter 3<br>2007 | Cumulative* as at<br>30 September<br>2008 |
|------------------------|-------------------|-------------------|-------------------|-------------------------------------------|
| Company Incorporations | 16,133            | 15,831            | 20,595            | 461,998*                                  |
| Limited Partnership    | 26                | 26                | 18                | 558*                                      |
| Dissolutions           | 1,218             | 9268              | 983               | 65,617                                    |