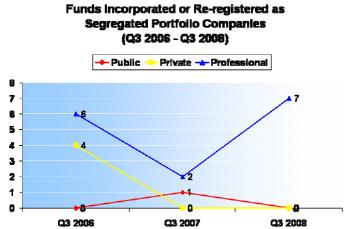

l                                | 14           | 10         | 26         | 576                                       |
| Certificates of                      | of Recogniti | ion and Re | gistration |                                           |
| Professional                         | 75           | 77         | 83         | 1864                                      |
| Private                              | 21           | 16         | 11         | 831                                       |
| Public                               | 6            | 2          | 6          | 227                                       |
| Total                                | 102          | 95         | 100        | 2922                                      |



st These figures represent active entities.





## **Insolvency Services**

| Insolvency Practitioners Licensed                   |               |               |               |  |
|-----------------------------------------------------|---------------|---------------|---------------|--|
|                                                     | Qtr 3<br>2008 | Qtr 3<br>2007 | Qtr 2<br>2008 |  |
| Insolvency<br>Practitioners<br>(Full Licence)       | 14            | 16            | 15            |  |
| Insolvency<br>Practitioners<br>(Restricted Licence) | 1             |               | 1             |  |
| Total No. of<br>Insolvency<br>Practitioners         | 15            | 16            | 16            |  |

 $<sup>*</sup>Please\ note\ correction\ made\ to\ year\ from\ 2nd\ Quarter,\ 2008\ Statistical\ Bulletin.$ 

 $First\ Quarter\