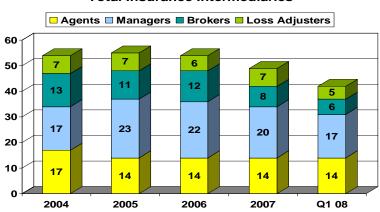

| 5                 | 8_2               |  |
| Enforcement Matters            | 2                 | 14                |  |
| Advisory Warnings              | 0                 | 0                 |  |

\* requires the disclosure of non-public information

\*\* requires the disclosure of public information

### Insurance

| Insurance Division: New Licences |            |            |            |  |
|----------------------------------|------------|------------|------------|--|
|                                  | Qtr 1 2008 | Qtr 1 2007 | Qtr 4 2007 |  |
| Captive Insurers                 | 1          | 2          | 24         |  |
| Domestic Insurers                | 0          | 0          | 1          |  |
| Insurance Managers               | 0          | 0          | 0          |  |



# Total Insurance Intermediaries