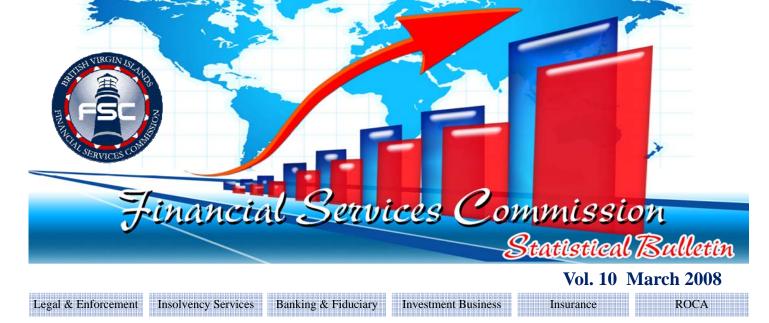

## **Registry of Corporate Affairs**

| Registry of Corporate Affairs Statistics |            |               |               |                                         |
|------------------------------------------|------------|---------------|---------------|-----------------------------------------|
|                                          | Qtr 1 2008 | Qtr 1<br>2007 | Qtr 4<br>2007 | Cumulative<br>as at 31<br>March<br>2008 |
| Company<br>Incorporations                | 20,752     | 21,111        | 17,513        | 430,034*                                |
| Limited Partnerships                     | 32         | 26            | 41            | 506*                                    |
| Dissolutions                             | 1,143      | 74            | 9,468         | 55,131                                  |