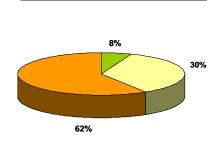

### **Investment Business**

| Investment Business Division Statistics |            |            |            |                                       |
|-----------------------------------------|------------|------------|------------|---------------------------------------|
|                                         | Qtr 1 2008 | Qtr 1 2007 | Qtr 4 2007 | Cumulative*<br>as at 31<br>March 2008 |
| Managers                                | 12         | 11         | 14         | 475                                   |
| Administrators                          | 0          | 2          | 0          | 36                                    |
| Manager/<br>Administrators              | 0          | 1          | 1          | 46                                    |
| Total                                   | 12         | 14         | 15         | 557                                   |
|                                         |            |            |            |                                       |
| Professional                            | 57         | 73         | 80         | 1740                                  |
| Private                                 | 16         | 22         | 27         | 821                                   |
| Public                                  | 4          | 2          | 7          | 220                                   |
| Total                                   | 77         | 97         | 114        | 2781                                  |
|                                         |            |            |            |                                       |

Public Drivate Professional

\* These figures represent active entities.