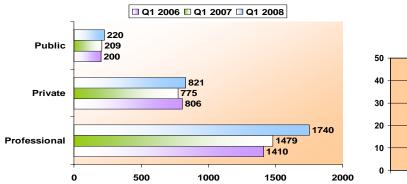

### **Investment Business**

| Investment Business Division Statistics |            |            |            |                                       |
|-----------------------------------------|------------|------------|------------|---------------------------------------|
|                                         | Qtr 1 2008 | Qtr 1 2007 | Qtr 4 2007 | Cumulative*<br>as at 31<br>March 2008 |
| Managers                                | 12         | 11         | 14         | 475                                   |
| Administrators                          | 0          | 2          | 0          | 36                                    |
| Manager/<br>Administrators              | 0          | 1          | 1          | 46                                    |
| Total                                   | 12         | 14         | 15         | 557                                   |
|                                         |            |            |            |                                       |
| Professional                            | 57         | 73         | 80         | 1740                                  |
| Private                                 | 16         | 22         | 27         | 821                                   |
| Public                                  | 4          | 2          | 7          | 220                                   |
| Total                                   | 77         | 97         | 114        | 2781                                  |
|                                         |            |            |            |                                       |

Public Drivate Professional

\* These figures represent active entities.