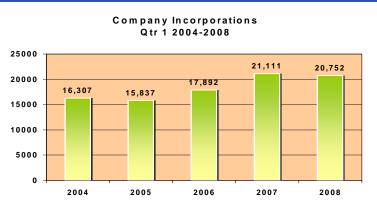

# Insolvency

| Type of Case                          | Number of    |      |      |
|---------------------------------------|--------------|------|------|
|                                       | Cases Opened |      | ed   |
|                                       | 2005         | 2006 | 2007 |
| Receiverships                         | 16           | 3    | 11   |
| Administrative Receiverships          | 0            | 0    | 3    |
| Company Creditor Arrangements         | 1            | 0    | 0    |
| Administrations                       | 0            | 0    | 0    |
| Provisional Liquidations              | 8            | 28   | 5    |
| Liquidations – appointed by members   | 7            | 4    | 4    |
| Liquidations – appointed by the Court | 14           | 52   | 19   |
| Bankruptcies                          | 0            | 0    | 0    |
| Individual Creditor Arrangements      | 0            | 0    | 0    |
|                                       |              |      |      |
| Total                                 | 46           | 87   | 42   |