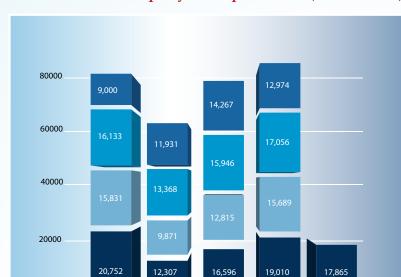

#### BVI Business Company Incorporations (2008 - 2012)

#### Incorporations and Registrations

| Company Formation<br>Figures for ROCA | <b>Qtr 1</b><br>2012 | <b>Qtr 4</b><br>2011 | <b>Qtr 1</b><br>2011 | *Cumulative<br>as at<br>31 Mar 2012 |
|---------------------------------------|----------------------|----------------------|----------------------|-------------------------------------|
| Company Incorporations                | 17,865               | 12,974               | 19,010               | 468,339                             |
| Limited Partnerships                  | 18                   | 18                   | 25                   | 569                                 |
|                                       |                      |                      |                      |                                     |