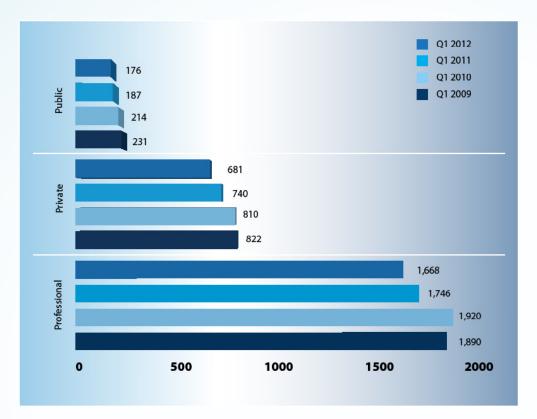

#### Active Mutual Funds (Cumulative) Q1 2009 - Q1 2012

1

\* All figures are aggregate totals and averages for commercial banks only

page 5

Investment Business Licences Granted

| New Licences Granted         | <b>Qtr 1</b><br>2012 | <b>Qtr 4</b><br>2011 | <b>Qtr 1</b><br>2011 | *Cumulative<br>as at<br>31 Mar 2012 |
|------------------------------|----------------------|----------------------|----------------------|-------------------------------------|
| Functionaries                |                      |                      |                      |                                     |
| Investment Business Licences | 16                   | 13                   |                      | 536                                 |
| Authorised Representatives   | 2                    | 0                    |                      | 46                                  |
| Mutual Funds                 |                      |                      |                      |                                     |
| Professional                 | 22                   | 32                   | 45                   | 1668                                |
| Private                      | 9                    |                      | 12                   | 681                                 |
| Public                       | 1                    | 0                    | 0                    | 176                                 |
| Total                        | 32                   | 35                   | 57                   | 2525                                |
|                              |                      |                      |                      |                                     |