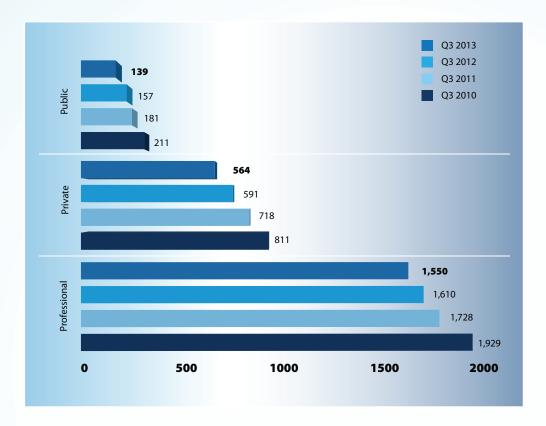

| 0                 | 0   | 36                                    |
| Public Mutual Funds                                | 0               | 0   | 0               | 0                | 0                 | 0   | 6                                     |
| Total                                              | 7               | 4   | 0               | 0                |                   | 0   | 150                                   |
|                                                    |                 |     |                 |                  |                   |     |                                       |

Inc. - Incorporated

Reg. - Re-registered
\*\* The figures indicate active companies

#### Investment Business (Cont'd)

#### Active Mutual Funds (Cumulative) Q3 2010 - Q3 2013



# 5

# **Insolvency Services**

#### Licensed Insolvency Practitioners

| <b>Qtr 3</b> 2013 | <b>Qtr 2</b> 2013 | <b>Qtr 3</b><br>2012  |
|-------------------|-------------------|-----------------------|
|                   |                   |                       |
| 24                | 23                | 24                    |
| 1                 |                   | 1                     |
| 25                | 24                | 25                    |
|                   | 24                | 2013 2013  24 23  1 1 |

| Total Number of Insolvency Practitioners (Full and Restricted Licences) |    |  |  |  |  |
|-------------------------------------------------------------------------|----|--|--|--|--|
| Q3 2013                                                                 | 2