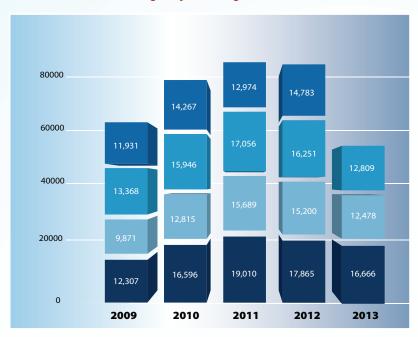

#### BVI Business Company Incorporations (2009-2013)

| Quarter 3 2013 Post Incorporation                                        | 15 11 a1 | ISACCIOTIS (by volume)                                                |    |
|--------------------------------------------------------------------------|----------|-----------------------------------------------------------------------|----|
|                                                                          |          |                                                                       |    |
| Name Reservation (10 days)                                               | 47,377   | Notice of Change in Number of Shares                                  | 3  |
| Request for Certificate of Good Standing                                 | 13,917   | Registered Agent Intent to Resign                                     | 20 |
| Application for Registration of Charge                                   | 2,367    | Request for Special Certificate                                       | 2  |
| Request for Certifications (BC)                                          | 1,936    | Notice of Election to Disapply Part IV<br>Transitional Provisions     | 2  |
| Filing of Notice of Appointment of Liquidator                            | 1,778    | Discharge of Registered Charge filed under IBC Act                    | 14 |
| Filing Notice of Completion of Liquidation                               | 1,755    | Notice of Resignation of Registered Agent                             | 13 |
| Notice of Change of Registered Agent                                     | 1,477    | Variation of a Registered Charge                                      | 1  |
| Notice of Change of Registered Office Address                            | s 1,101  | Notice of Filing of Restated M&A                                      | ,  |
| Amendment to M&As                                                        | 887      | Notice of Continuation out of the Virgin Islands<br>(Discontinuation) | s  |
| Notice Specifying Property Ceased to be<br>Affected By Registered Charge | 824      | Name Reservation (90 days)                                            |    |
| Change of Company Name                                                   | 741      | Name Reservation Extension                                            |    |
| Registration of Register of Members<br>or Directors                      | 441      | Request for Certificate of Automatic Re-registration                  |    |